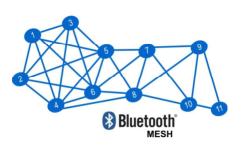

## LLC-60W-RGBW-BLE-SMART LAMP

Add vibrant color mixing lighting to your City-Scapes, Bridges, Parks, Shopping Areas and Campuses with LLC BLE LED SMART LIGHT Series. Provide a welcoming environment that attracts people and businesses to downtown areas, while maintaining enough light to meet illuminating standards with basic white lighting. The BLE Mesh Network is scalable and BLE Smart Lights can be added to the system on a custom basis according to budget. BLE Smart Lights can be programmed to accommodate Dark-Sky Initiatives and Wild-Life Friendly lighting policies (580-620nm) in coastal areas.

Ф 100mm

(3.94in)

250mm

(9.84in)

- E26 or E39 base plus Custom mounting plates for various fixture styles
- Uses existing power 100-277VAC
- IP Rating: IP54 Damp location
- Provides up to 1.5ftcd from 15' for general illumination in white light (4000K)
- White Balance control
- Offers over 16.7 million colors
- Lumens: Approx 4400lm
- Dimming from 0-100%
- Wildlife Friendly (580 620nm)
- Supports Bluetooth 5 technology (making it ideal for street light applications)
- Control via long range Blue-tooth Mesh 50M (164')
- Scalable network can contain 250 Lights on one mesh or cloud gateway (secure)
- Can sync gateways together for miles of connected, secure, remotely managed lighting via Cloud API (WiFi or cellular)
- Powerful Control App provides for individual control over each light, with options to group lights together
- Astrological clock timer for scheduled setting changes
- Easy, plug and play installation no additional wiring needed
- Dimensions: Diameter 100mm (3.94") X 250mm (9.84")
- Certifications: ETL / CE / RoSH