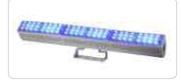

### **Product Description:**

The RGB&RGBW flood light wall washers, with unique housing design and Utility model patented, can be used as landscape light, architectural lighting . The LEDs are Anti-Glare optics, highlighting a 95 percent power factor and 15°,25°,40°,60°, beam angle optional.

#### **Parameter**

| Model No. | Power(W) | LED Chip | Certification | Control Method | Voltage  | Size(mm)   | Beam angle         | Housing color | Water Proof |
|-----------|----------|----------|---------------|----------------|----------|------------|--------------------|---------------|-------------|
| LT-F50W   | 50W      | RGB&RGBW | ETL cETL      | DMX            | 100-277V | 285×106×85 | 15° 25°<br>40° 60° | White/Black   | IP67        |
| LT-F100W  | 100W     |          |               |                |          | 570×106×85 |                    | White         |             |
| LT-F150W  | 150W     |          |               |                |          | 855×106×85 |                    |               |             |