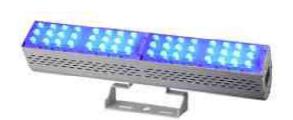

### **Product Description:**

The RGB&RGBW flood light wall washers, with unique housing design and Utility model patented, can be used as landscape light, architectural lighting . The LEDs are Anti-Glare optics, highlighting a 95 percent power factor and 15°,25°,40°,60°, beam angle optional.

#### **Parameter**

| Model No. | Power(W) | LED Chip | Certification | Control Method | Voltage  | Size(mm)   | Beam angle         | Housing color | Water Proof |
|-----------|----------|----------|---------------|----------------|----------|------------|--------------------|---------------|-------------|
| LT-F50W   | 50W      | RGB&RGBW | ETL cETL      | DMX            | 100-277V | 285×106×85 | 15° 25°<br>40° 60° | White/Black   | IP67        |
| LT-F100W  | 100W     |          |               |                |          | 570×106×85 |                    | White         |             |
| LT-F150W  | 150W     |          |               |                |          | 855×106×85 |                    |               |             |