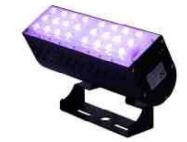

### **Product Description:**

The RGB&RGBW flood light wall washers, with unique housing design and Utility model patented, can be used as landscape light, architectural lighting . The LEDs are Anti-Glare optics, highlighting a 95 percent power factor and 15°,25°,40°,60°, beam angle optional.

#### **Parameter**

| Model No. | Power(W) | LED Chip | Certification | Control Method | Voltage  | Size(mm)   | Beam angle         | Housing color | Water Proof |
|-----------|----------|----------|---------------|----------------|----------|------------|--------------------|---------------|-------------|
| LT-F50W   | 50W      | RGB&RGBW | ETL cETL      | DMX            | 100-277V | 285×106×85 | 15° 25°<br>40° 60° | White/Black   | IP67        |
| LT-F100W  | 100W     |          |               |                |          | 570×106×85 |                    | White         |             |
| LT-F150W  | 150W     |          |               |                |          | 855×106×85 |                    |               |             |