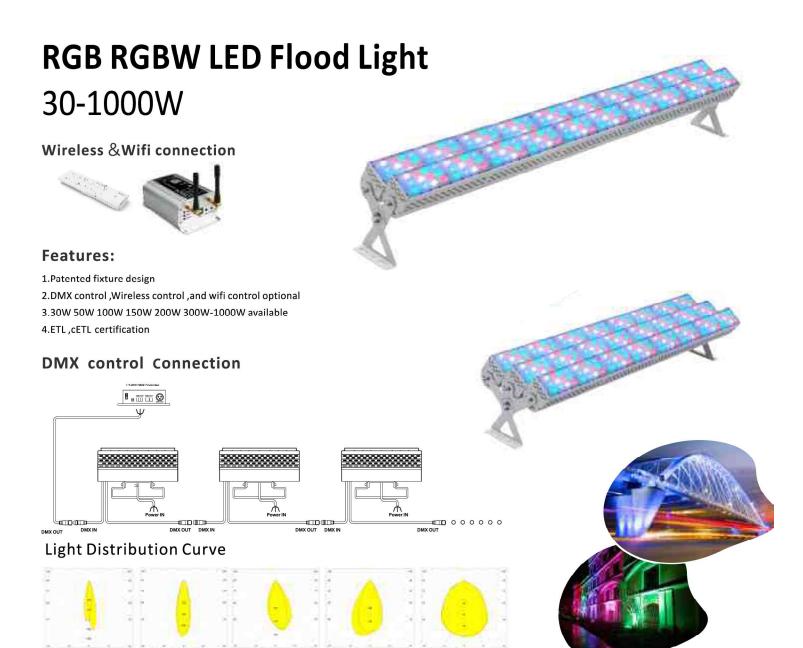

### **Product Description:**

The RGB&RGBW flood light wall washers, with unique housing design and Utility model patented, can be used as landscape light, architectural lighting . The LEDs are Anti-Glare optics, highlighting a 95 percent power factor and 15°,25°,40°,60°, beam angle optional.

#### **Parameter**

| Model No. | Power(W) | LED Chip | Certification | Control Method | Voltage  | Size(mm)   | Beam angle         | Housing color | Water Proof |
|-----------|----------|----------|---------------|----------------|----------|------------|--------------------|---------------|-------------|
| LT-F50W   | 50W      | RGB&RGBW | ETL cETL      | DMX            | 100-277V | 285×106×85 | 15° 25°<br>40° 60° | White/Black   | IP67        |
| LT-F100W  | 100W     |          |               |                |          | 570×106×85 |                    | White         |             |
| LT-F150W  | 150W     |          |               |                |          | 855×106×85 |                    |               |             |